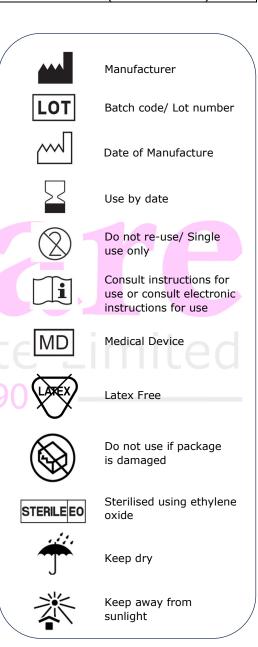

216mm) |

## **Indications for use**

Hi-Care Remedy's, Sterilised Laparoscopic Camera Cover / Camera Sleeve is intended to provide a sterile interface between the operation theatre camera and the healthcare professional. The Camera Cover should be used by trained healthcare professionals.

The Camera Cover is sterile, for single patient/procedure use and disposable.

## Instructions for use

- Pull the Camera Cover so that it covers the cable. Ensure that the lens of the Camera is not obstructed. Secure the Camera Cover using the provided self-adhesive sticker and elastic bands.
- 2. Inspect the Camera Cover to ensure there are no holes or tears.
- After use, dispose the product in accordance with your facility's internal guidelines

## **Storage Conditions**

Store in a cool dry place.