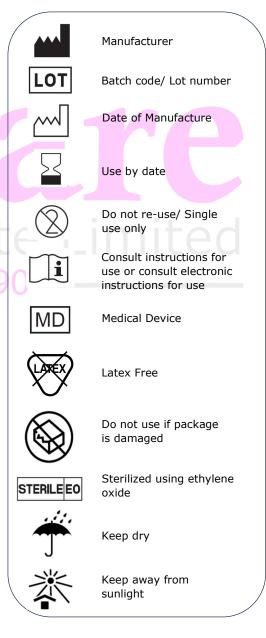

## Instructions for use (IFU)

Rev 1 / March 2024 Download the latest IFU from www.hicareindia.com

| GTIN          | Product                         | Description                               |
|---------------|---------------------------------|-------------------------------------------|
| 8908019116366 | HANDCARE™ Sterile (Large)       | EVA Sterile Gloves Large<br>(L) 8-8.5     |
| 8908019116342 | HANDCARE™ Sterile (Medium)      | EVA Sterile Gloves Medium<br>(M) 7-7.5    |
| 8908019116359 | HANDCARE™ Sterile (Small)       | EVA Sterile Gloves Small<br>(S) 6-6.5     |
| 8908019116335 | HANDCARE™ Sterile (Extra Small) | EVA Mini Gloves Extra Small<br>(XS) 5-5.5 |

## **Indications for use**

HANDCARE $^{\text{TM}}$  Sterile gloves should be used before a sterile procedure, when anticipating contact with blood or other body fluids, when making contact with the patient or the patient's immediate surroundings.

## **Instructions for use**

- 1. Remove any objects from your hands.
- 2. Ensure hands are clean.
- 3. Take out gloves one by one from the sachet.
- 4. The gloves are ambidextrous, hence can be worn on either hand.
- 5. Avoid excess force when donning the glove.
- 6. After use, dispose the product in accordance with your facility's internal guidelines.

## **Storage Conditions**

Store in a cool dry place.

Hi-Care Remedy Private Limited Behala Industrial Estate, Building No. II/III 620, Diamond Harbour Road, Kolkata 700 034. India. info@hicareindia.com www.hicareindia.com +91 98300 12589