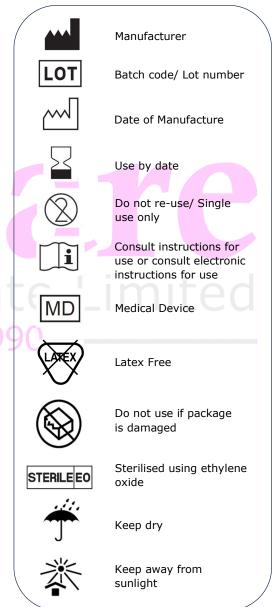

## Instructions for use (IFU)

Rev 1 / March 2024 Download the latest IFU from www.hicareindia.com

| GTIN          | Product                 | Description                                 |
|---------------|-------------------------|---------------------------------------------|
| 8908019116113 | WEARON Sterile Apron    | Sterile Apron (Neck to Knee)<br>52" /1320mm |
| 8908019116120 | WEARON XL Sterile Apron | Sterile Apron (Neck to toe)<br>60" / 1524mm |